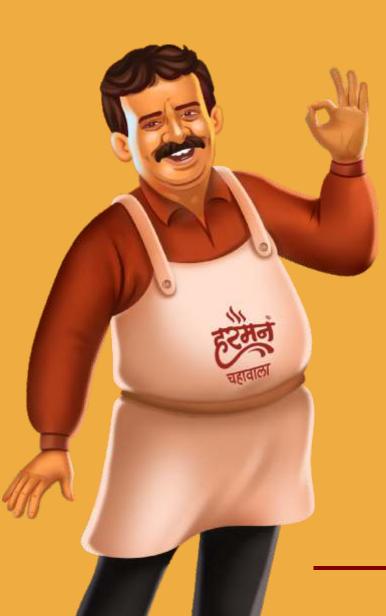

# **History of Harman Chahawala:**

The journey starts with a kid, 2 years old, who lost his father. This is a journey of series of rejections, series of problems, dozens of obstacles, but also a journey of hard work, a journey of self-belief, a journey of a carver who carved his life and of others through his vision and confidence. This journey is of the founder of Harman Chahawala, "Mr. Haribhau Kulkarni".

At the age of 2, Hari lost his father. Hari, his mother and his younger brother were left back on the streets of Sangli. At the age of 22, Hari started selling tea, to make the ends meet. He has been selling tea since then. In 2018 he and his son,

Mr. Siddharth Kulkarni, decided to establish a company, dedicated to the beverage, from where this whole journey began. That is when they came up with the idea of launching "Harman Chahawala". In 2018, Harman Chahawala's first outlet was inaugurated in Sangli, Maharashtra. Hari has been working in the food business, since early 1990's. Hari has a solid experience of 32 years in the field.